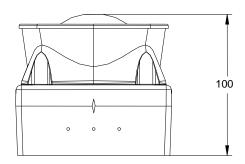

## **Dimensions**

| Technical specifications       |                                                               |
|--------------------------------|---------------------------------------------------------------|
| Appearance                     |                                                               |
| Weight                         | 280g                                                          |
| Main body colour (RAL no.)     | Red 21-0301                                                   |
| Finish                         | Polished                                                      |
| Material type                  | ABS FR and PC                                                 |
| Installation                   |                                                               |
| Total cable qty / type / size  | 4 x 0.5 to 2.5mm2 MICC                                        |
| I.P. rating                    | IP66                                                          |
| Operating conditions           |                                                               |
| Voltage range ( /s )           | 17 - 25VDC                                                    |
| Current - Alarm total          | Sounder LP: 2,18mA<br>Sounder HP: 4,44mA<br>Peak current: 5mA |
| Current - Quiescent            | 330uA                                                         |
| Temperature range              | -25 to +70C                                                   |
| Humidity range                 | Condensing water                                              |
| Sound performance              |                                                               |
| Operational performance        | Ref. AFS doc. BB-212                                          |
| SPL @ 1m                       | Max=100dB(A) +/-3 (17-25V)                                    |
| Low volume setting             | Low volume=90dB +/-3                                          |
| Volume selection method        | Configurable                                                  |
| Synchronisation                | Yes - Panel control                                           |
| Tones list / Details           | See configuration manual for panel                            |
| Tone selection method          | Configurable                                                  |
| Address function               |                                                               |
| Address setting method         | Software                                                      |
| Approvals                      |                                                               |
| Refer to https://product.autro | nicafire.com/products/                                        |