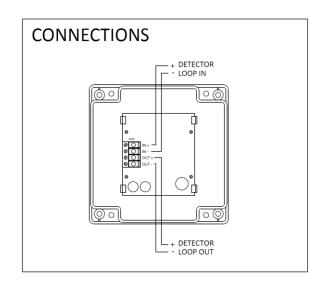

## Application/Description

BBR-230/IP is an addressable sounder that is connected directly to the detection loop. The standard version is designed for outdoor applications (degree of protection IP66).

The sounder provides different advanced sound patterns according to configuration.