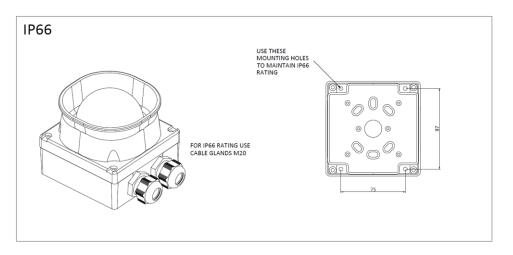

## Application/Description

BBR-230/IP is an addressable sounder that is connected directly to the detection loop. The standard version is designed for outdoor applications (degree of protection IP66).

The sounder provides different advanced sound patterns according to configuration.

## **Dimensions**

| Technical specifications       |                                                               |
|--------------------------------|---------------------------------------------------------------|
| Appearance                     |                                                               |
| Weight                         | 280g                                                          |
| Main body colour (RAL no.)     | Red 21-0301                                                   |
| Finish                         | Polished                                                      |
| Material type                  | ABS FR and PC                                                 |
| Installation                   |                                                               |
| Total cable qty / type / size  | 4 x 0.5 to 2.5mm2 MICC                                        |
| I.P. rating                    | IP66                                                          |
| Operating conditions           |                                                               |
| Voltage range ( /s )           | 17 - 25VDC                                                    |
| Current - Alarm total          | Sounder LP: 2,18mA<br>Sounder HP: 4,44mA<br>Peak current: 5mA |
| Current - Quiescent            | 330uA                                                         |
| Temperature range              | -25 to +70C                                                   |
| Humidity range                 | Condensing water                                              |
| Sound performance              |                                                               |
| Operational performance        | Ref. AFS doc. BB-212                                          |
| SPL @ 1m                       | Max=100dB(A) +/-3 (17-25V)                                    |
| Low volume setting             | Low volume=90dB +/-3                                          |
| Volume selection method        | Configurable                                                  |
| Synchronisation                | Yes - Panel control                                           |
| Tones list / Details           | See configuration manual for panel                            |
| Tone selection method          | Configurable                                                  |
| Address function               |                                                               |
| Address setting method         | Software                                                      |
| Approvals                      |                                                               |
| Refer to https://product.autro | nicafire.com/products/                                        |