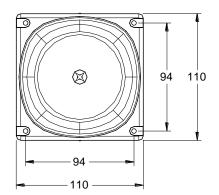

## **Dimensions**

| Technical specifications       |                                                               |
|--------------------------------|---------------------------------------------------------------|
| Appearance                     |                                                               |
| Weight                         | 280g                                                          |
| Main body colour (RAL no.)     | Red 21-0301                                                   |
| Finish                         | Polished                                                      |
| Material type                  | ABS FR and PC                                                 |
| Installation                   |                                                               |
| Total cable qty / type / size  | 4 x 0.5 to 2.5mm2 MICC                                        |
| I.P. rating                    | IP66                                                          |
| Operating conditions           |                                                               |
| Voltage range ( /s )           | 17 - 25VDC                                                    |
| Current - Alarm total          | Sounder LP: 2,18mA<br>Sounder HP: 4,44mA<br>Peak current: 5mA |
| Current - Quiescent            | 330uA                                                         |
| Temperature range              | -25 to +70C                                                   |
| Humidity range                 | Condensing water                                              |
| Sound performance              |                                                               |
| Operational performance        | Ref. AFS doc. BB-212                                          |
| SPL @ 1m                       | Max=100dB(A) +/-3 (17-25V)                                    |
| Low volume setting             | Low volume=90dB +/-3                                          |
| Volume selection method        | Configurable                                                  |
| Synchronisation                | Yes - Panel control                                           |
| Tones list / Details           | See configuration manual for panel                            |
| Tone selection method          | Configurable                                                  |
| Address function               |                                                               |
| Address setting method         | Software                                                      |
| Approvals                      |                                                               |
| Refer to https://product.autro | nicafire.com/products/                                        |