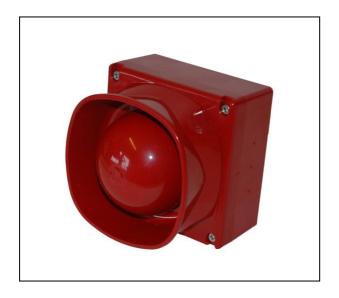

## Application/Description

BBR-230/IP is an addressable sounder that is connected directly to the detection loop. The standard version is designed for outdoor applications (degree of protection IP66).

The sounder provides different advanced sound patterns according to configuration.