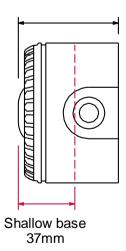

# **Dimension Drawing**

| Technical specifications |                                       |  |
|--------------------------|---------------------------------------|--|
| Mounting Type            | Ceiling                               |  |
| Voltage                  | 9 — 60VDC                             |  |
| Current                  | 10 — 25mA dependent on setting        |  |
| Coverage (y)             | 7.5m (Switchable to 3m)               |  |
| Mounting Height (x)      | 3m (max)                              |  |
| Coverage Volume Code     | C-3-7.5                               |  |
| Coverage Volume          | 132m <sup>3</sup> (21m <sup>3</sup> ) |  |
| Flash Rate               | 1Hz (Switchable to 0.5Hz)             |  |
| Operating Temperature    | -25ºC -+70ºC                          |  |
| Monitoring               | Reverse Polarity                      |  |
| Protection               | IP33C Shallow Base                    |  |
| Weight                   | 100g                                  |  |
| Body Colour              | White                                 |  |
| Flash Colour             | Red                                   |  |