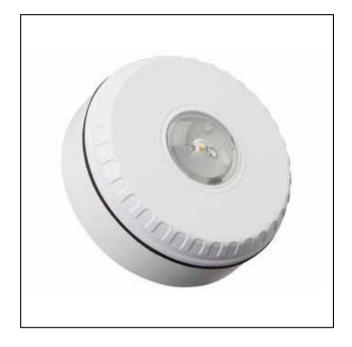

# **SOLISTA LX CEILING LED BEACON**

Alarm devices
Product Datasheet

### **Description / Application**

The Solista LX Ceiling has a unique lens design that distributes the light in a cylindrical shape, to achieve the required illumination specified by EN 54-23. Designed for installation at a height of up to 3m and with a discrete appearance, the device is ideal for a variety of applications.