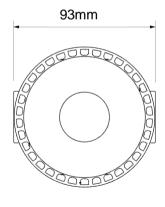

# **Dimension Drawing**

| Technical specifications |                                       |  |
|--------------------------|---------------------------------------|--|
| Mounting Type            | Ceiling                               |  |
| Voltage                  | 9 — 60VDC                             |  |
| Current                  | 10 — 25mA dependent on setting        |  |
| Coverage (y)             | 7.5m (Switchable to 3m)               |  |
| Mounting Height (x)      | 3m (max)                              |  |
| Coverage Volume Code     | C-3-7.5                               |  |
| Coverage Volume          | 132m <sup>3</sup> (21m <sup>3</sup> ) |  |
| Flash Rate               | 1Hz (Switchable to 0.5Hz)             |  |
| Operating Temperature    | -25ºC -+70ºC                          |  |
| Monitoring               | Reverse Polarity                      |  |
| Protection               | IP33C Shallow Base                    |  |
| Weight                   | 100g                                  |  |
| Body Colour              | White                                 |  |
| Flash Colour             | Red                                   |  |