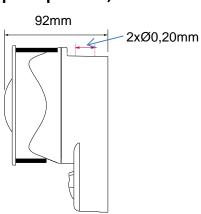

## Dimension Drawing (complete product; wall base and sounder)

Autronica Fire and Security AS Tel.: +47 90 90 55 00 E-mail: info@autronicafire.no www.autronicafire.com Page 2

| Technical specifications (for complete product; wall base and sounder) |                                                      |  |
|------------------------------------------------------------------------|------------------------------------------------------|--|
| Mounting Type                                                          | Wall                                                 |  |
| Voltage                                                                | 18 – 28VDC (Fire Use)                                |  |
| Current                                                                | 15 — 30mA dependent on setting (Sounder and; tone 3) |  |
| Coverage (y)                                                           | 7.5m (Switchable to 2.5m)                            |  |
| Mounting Height (x)                                                    | 2.4m (max)                                           |  |
| Coverage Volume Code                                                   | W-2.4-7.5                                            |  |
| Coverage Volume                                                        | 135 m <sup>3</sup> (15m <sup>3</sup> )               |  |
| Flash Rate                                                             | 1Hz (Switchable)                                     |  |
| Operating Temperature                                                  | -25ºC - +70ºC                                        |  |
| Monitoring                                                             | Reverse Polarity                                     |  |
| Protection                                                             | IP21C                                                |  |
| Weight                                                                 | 200g                                                 |  |
| Body Colour                                                            | Red                                                  |  |
| Flash Colour                                                           | Red                                                  |  |
| Sound Output                                                           | 100dB(A) (Typical tone 29 — Symphoni)                |  |