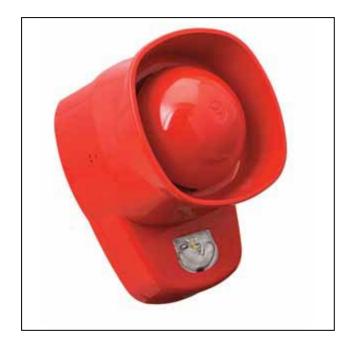

The Symphoni LX Wall base can be used in combination with any standard Symphoni sounder. Its durable design ensures reliability and its high sound output makes it suitable for open areas or where there is higher than normal background noise.

The base is non-addressable. 3 optional sounders (see part numbers) can be mounted onto the base.

The photo shows the complete product, including both the base and optional sounder.

| Product Name                 | Part number       | Description           |
|------------------------------|-------------------|-----------------------|
| Symphoni LX Wall Base        | 116-4340-007.0004 | Symphoni LX Wall Base |
| Optional sounders:           |                   |                       |
| Addressable sounder          | 116-BBR-230       | Addressable           |
| Addressable sounder          | 116-BBR-200       | Addressable           |
| Alarm Symphoni RED SY/R IP42 | 116-7770-009.0020 | Conventional          |