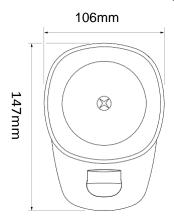

## Dimension Drawing (complete product; wall base and sounder)

Autronica Fire and Security AS Tel.: +47 90 90 55 00 E-mail: info@autronicafire.no www.autronicafire.com Page 2

| Technical specifications (for complete product; wall base and sounder) |                                                      |  |
|------------------------------------------------------------------------|------------------------------------------------------|--|
| Mounting Type                                                          | Wall                                                 |  |
| Voltage                                                                | 18 – 28VDC (Fire Use)                                |  |
| Current                                                                | 15 — 30mA dependent on setting (Sounder and; tone 3) |  |
| Coverage (y)                                                           | 7.5m (Switchable to 2.5m)                            |  |
| Mounting Height (x)                                                    | 2.4m (max)                                           |  |
| Coverage Volume Code                                                   | W-2.4-7.5                                            |  |
| Coverage Volume                                                        | 135 m <sup>3</sup> (15m <sup>3</sup> )               |  |
| Flash Rate                                                             | 1Hz (Switchable)                                     |  |
| Operating Temperature                                                  | -25ºC - +70ºC                                        |  |
| Monitoring                                                             | Reverse Polarity                                     |  |
| Protection                                                             | IP21C                                                |  |
| Weight                                                                 | 200g                                                 |  |
| Body Colour                                                            | Red                                                  |  |
| Flash Colour                                                           | Red                                                  |  |
| Sound Output                                                           | 100dB(A) (Typical tone 29 — Symphoni)                |  |